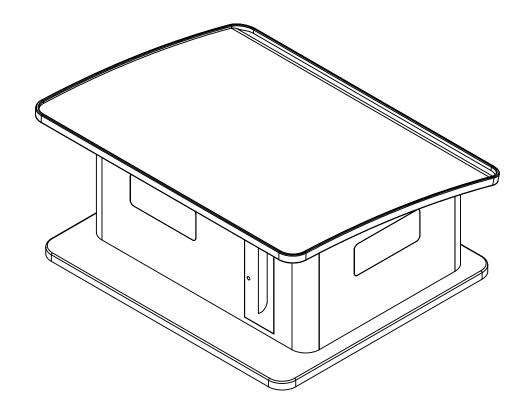

| PROJECT:  |         | JOB #: | PART:  |           | DRAWING #: | PART NAME: | VERSION: | TOLERANCES                 | PROTOTYPE     | SHEET: |
|-----------|---------|--------|--------|-----------|------------|------------|----------|----------------------------|---------------|--------|
|           |         |        |        |           |            |            |          | DECIMAL FRACTIONS = ±1/32  |               | 1 1    |
| MATERIAL: | FINISH: |        | SCALE: | DATE:     | DRAWN BY:  |            |          | XXX = ± .015 ANGLE = ±1/2* | FOR PROTOTYPE | I OF I |
|           |         |        | 1:60   | 5/27/2023 |            |            |          | .XX = ± .030<br>.X = ±.1   | OR QUOTE ONLY |        |