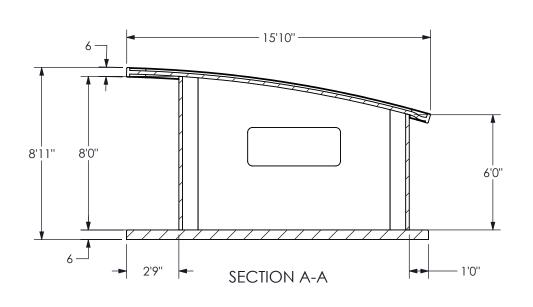

| PROJECT:  |         | JOB #: | PART:  |           | DRAWING #: | PART NAME: | VERSION: | TOLERANCES                 | PROTOTYPE     | SHEET: |
|-----------|---------|--------|--------|-----------|------------|------------|----------|----------------------------|---------------|--------|
|           |         |        |        |           |            |            |          | DECIMAL FRACTIONS = ±1/32  |               | 1 1    |
| MATERIAL: | FINISH: |        | SCALE: | DATE:     | DRAWN BY:  |            |          | XXX = ± .015 ANGLE = ±1/2* | FOR PROTOTYPE | I OF I |
|           |         |        | 1:60   | 5/27/2023 |            |            |          | .XX = ± .030<br>.X = ±.1   | OR QUOTE ONLY |        |