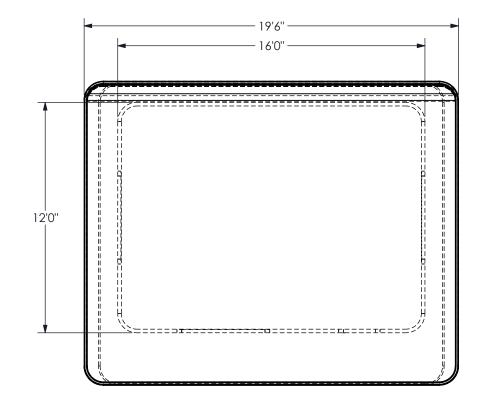

| PROJECT:  |         | JOB #: | PART:  |           | DRAWING #: | PART NAME: | VERSION: | TOLERANCES                 | PROTOTYPE     | SHEET: |
|-----------|---------|--------|--------|-----------|------------|------------|----------|----------------------------|---------------|--------|
|           |         |        |        |           |            |            |          | DECIMAL FRACTIONS = ±1/32  |               | 1 1    |
| MATERIAL: | FINISH: |        | SCALE: | DATE:     | DRAWN BY:  |            |          | XXX = ± .015 ANGLE = ±1/2* | FOR PROTOTYPE | I OF I |
|           |         |        | 1:60   | 5/27/2023 |            |            |          | .XX = ± .030<br>.X = ±.1   | OR QUOTE ONLY |        |