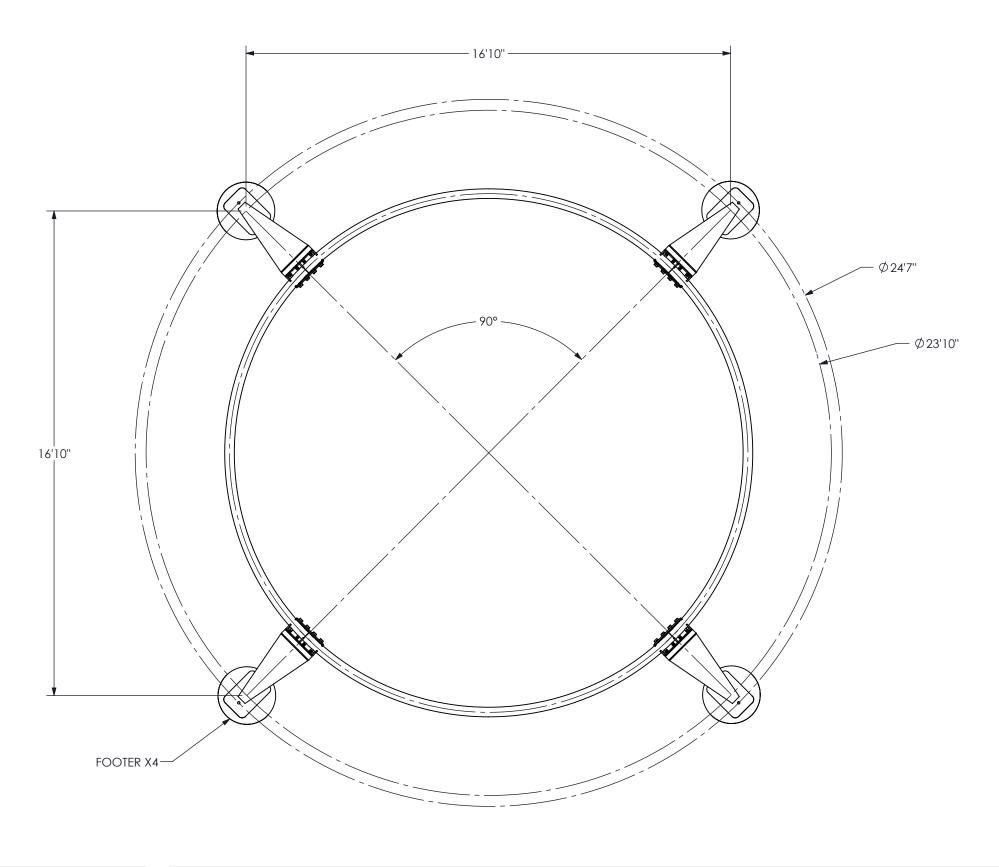

PROJECT: DRAWING #: FH600 BASE JOB #: PART#: FH600 023001 023001-FA-001 FINISH: SCALE: DATE: REFER TO PARTS IN BOM 1:40 8/29/2023 DRAWN BY: N.RUMSCHLAG MATERIAL: REFER TO PARTS IN BOM

**TOLERANCES** 

PROTOTYPE FOR PROTOTYPE OR QUOTE ONLY 1 of 1