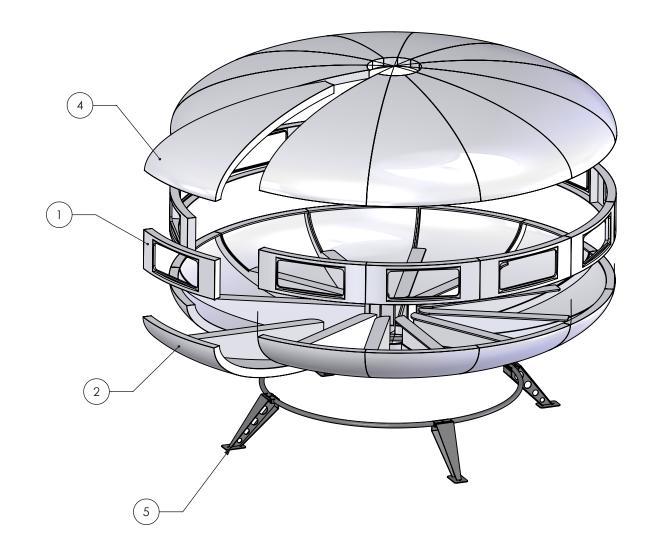

| DRAWING #:<br>023001-FGA-001 | PART NAME:<br>UFO HOUSE ASSEMBLY |
|------------------------------|----------------------------------|
|                              |                                  |

| ITEM NO. | PART NUMBER   | DESCRIPTION                   | QTY. |
|----------|---------------|-------------------------------|------|
| 1        | 023001-FG-001 | WINDOW SECTION                | 12   |
| 2        | 023001-FG-002 | BOTTOM SECTION                | 11   |
| 3        | 023001-FG-002 | BOTTOM SECTION (STAIR CUTOUT) | 1    |
| 4        | 023001-FG-003 | TOP SECTION                   | 12   |
| 5        | 023001-FA-001 | BASE ASSEMBLY                 | 1    |