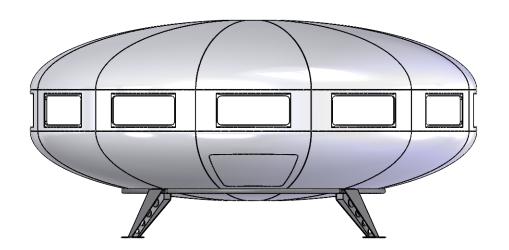

| DRAWING #:<br>023001-FGA-001 | PART NAME:<br>UFO HOUSE ASSEMBLY |
|------------------------------|----------------------------------|
|                              |                                  |

| ITEM NO. | PART NUMBER   | DESCRIPTION                   | QTY. |
|----------|---------------|-------------------------------|------|
| 1        | 023001-FG-001 | WINDOW SECTION                | 12   |
| 2        | 023001-FG-002 | BOTTOM SECTION                | 11   |
| 3        | 023001-FG-002 | BOTTOM SECTION (STAIR CUTOUT) | 1    |
| 4        | 023001-FG-003 | TOP SECTION                   | 12   |
| 5        | 023001-FA-001 | BASE ASSEMBLY                 | 1    |