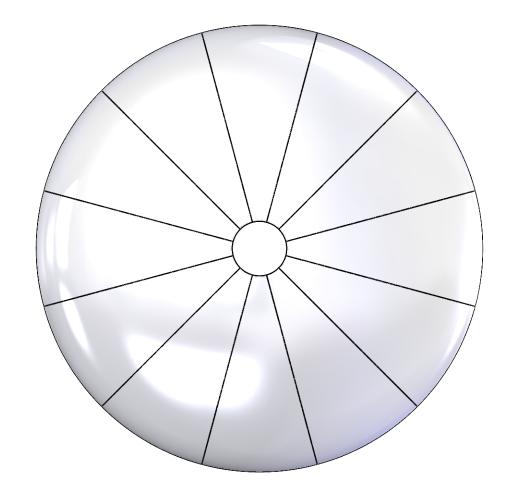

| ITEM NO. | PART NUMBER   | DESCRIPTION                   | QTY. |
|----------|---------------|-------------------------------|------|
| 1        | 023001-FG-001 | WINDOW SECTION                | 12   |
| 2        | 023001-FG-002 | BOTTOM SECTION                | 11   |
| 3        | 023001-FG-002 | BOTTOM SECTION (STAIR CUTOUT) | 1    |
| 4        | 023001-FG-003 | TOP SECTION                   | 12   |
| 5        | 023001-FA-001 | BASE ASSEMBLY                 | 1    |