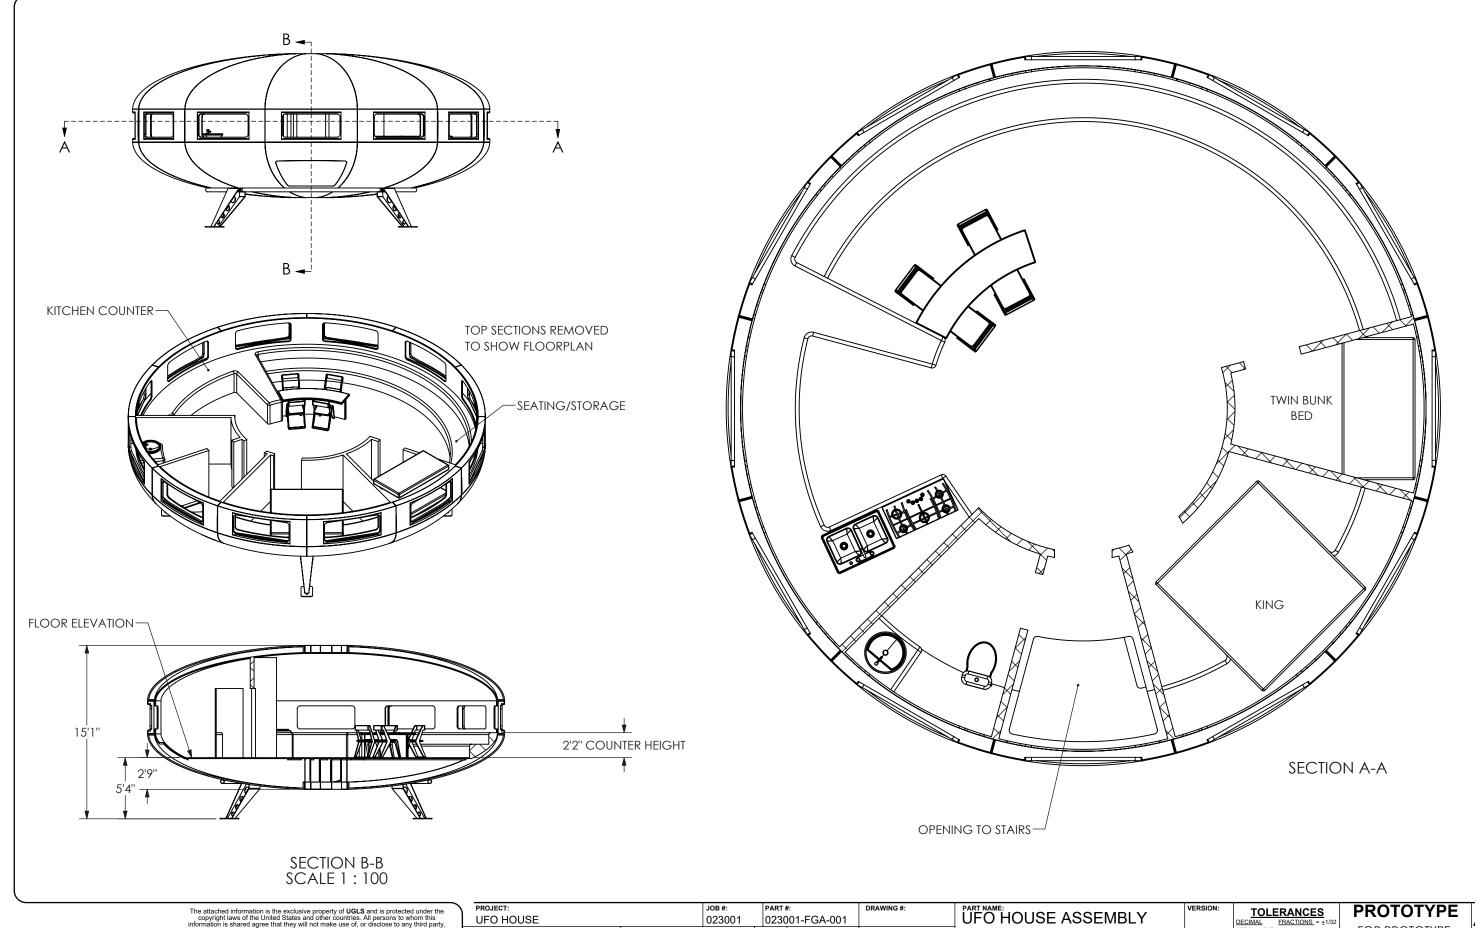

PROJECT: PART #: **UFO HOUSE** 023001 023001-FGA-001 FINISH: N/A SCALE: DATE: 1:50 9/12/2023 DRAWN BY: N.RUMSCHLAG MATERIAL: N/A

PROTOTYPE **TOLERANCES** DECIMAL FRACTIONS = ±

.XXX = ± .015
 .XX = ± .030

.XX = ± .030 FOR PROTOTYPE OR QUOTE ONLY

2 OF 2